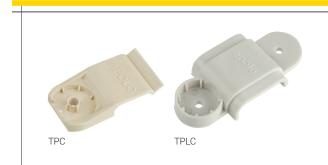

# Nylon clip for flat cables TPC & TPLC

## TPC, TPLC

| Туре      | Art-No | For cable-Ø<br>[mm] | Length L<br>[mm] | Width W<br>[mm] | Height H<br>[mm] | €/<br>100 pcs | [pcs] | [pcs] |
|-----------|--------|---------------------|------------------|-----------------|------------------|---------------|-------|-------|
| TPC 6x17  | 9TPC   | 6x15                | 44,0             | 22,0            | 7,5              |               | 100   | 900   |
| TPLC 9x25 | 9TPLC  | 9x25                | 64,5             | 30,0            | 10,5             |               | 100   | 900   |