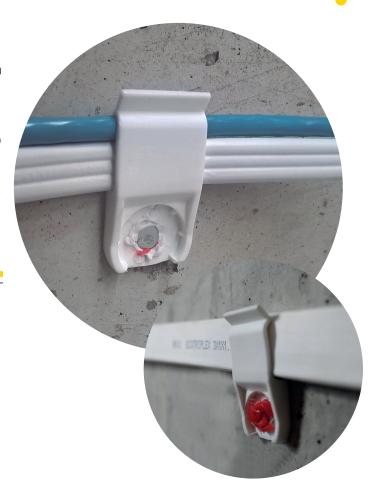

# Nylon clip for flat cables TPC & TPLC

# **Advantages**



· Perfectly suited for fixing flat cables



# Approvals and certificates



## Mounting







## TPC, TPLC

| Туре      | Art-No | For cable-Ø<br>[mm] | Length L<br>[mm] | Width W<br>[mm] | Height H<br>[mm] | €/<br>100 pcs | [pcs] | [pcs] |
|-----------|--------|---------------------|------------------|-----------------|------------------|---------------|-------|-------|
| TPC 6x17  | 9TPC   | 6x15                | 44,0             | 22,0            | 7,5              |               | 100   | 900   |
| TPLC 9x25 | 9TPLC  | 9x25                | 64,5             | 30,0            | 10,5             |               | 100   | 900   |

Compatible with FORCE ONE and Powers Trak It® C3, Spit Pulsa 700E/800E