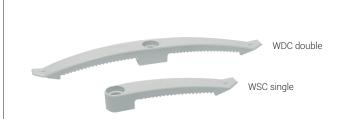

## Wire conduit WSC & WDC

## **Advantages**

- · Versatile in use
- · Simply push the cable under the wing
- Several cables can be secured with only one fixing point
- Can also be fixed with a plug Ø6 or a nail plug
- · RoHS compliant
- · Halogen free

## WSC / WDC

| Туре | Art-No | Length L<br>[mm] | Width W<br>[mm] | Height H<br>[mm] | €/<br>100 pcs | [pcs] | [pcs] |
|------|--------|------------------|-----------------|------------------|---------------|-------|-------|
| WSC  | 9WSC   | 128              | 20              | 17               |               | 100   | 900   |
| WDC  | 9WDC   | 232              | 20              | 17               |               | 50    | 450   |