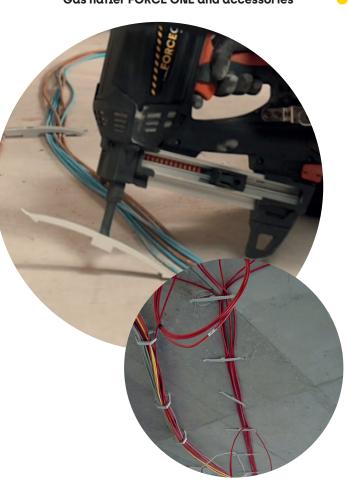

Compatible with gas nailer **FORCE ONE**, Powers Trak It® C3, Spit Pulsa 700E/800E