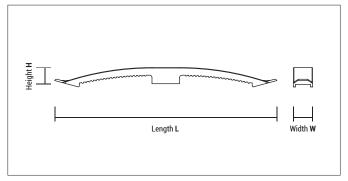

## WSC / WDC

| Туре | Art-No | Length L<br>[mm] | Width W<br>[mm] | Height H<br>[mm] | €/<br>100 pcs | [pcs] | [pcs] |
|------|--------|------------------|-----------------|------------------|---------------|-------|-------|
| WSC  | 9WSC   | 128              | 20              | 17               |               | 100   | 900   |
| WDC  | 9WDC   | 232              | 20              | 17               |               | 50    | 450   |