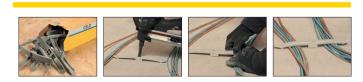

## **Advantages**

- · Versatile in use
- · Simply push the cable under the wing
- Several cables can be secured with only one fixing point
- Can also be fixed with a plug Ø6 or a nail plug
- · RoHS compliant
- · Halogen free

Compatible with gas nailer **FORCE ONE**, Powers Trak It® C3, Spit Pulsa 700E/800E